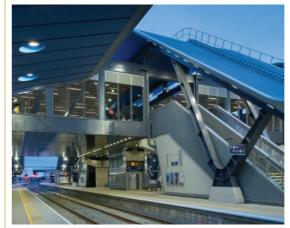

#### Crossrail – a world-class railway for London and the South East

From December 2019, Crossrail will allow passengers to travel from Reading right the way through central London without having to change trains.

# Riseley, a well connected, rural location

Served directly by the M4 motorway, Heathrow airport is a comfortable 33 miles and just beyond are the bright lights of central London. With Reading's remodelled railway station on your doorstep take a train into the city with Paddington and Waterloo only 30 mins and 52 mins away respectively.