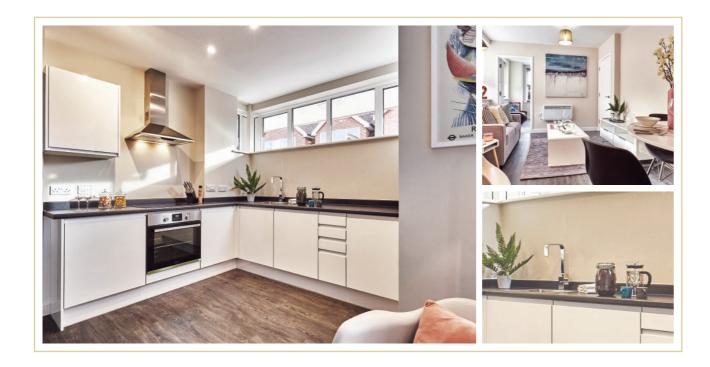

## Kitchens

- Individually designed kitchen with fitted dishwasher, fridge/freezer, hob, oven, extractor and washer/dryer
- 'Luna white' gloss effect handle less kitchen units
- Pearl black laminate worktops
- Brushed steel sink with Evios chrome tap